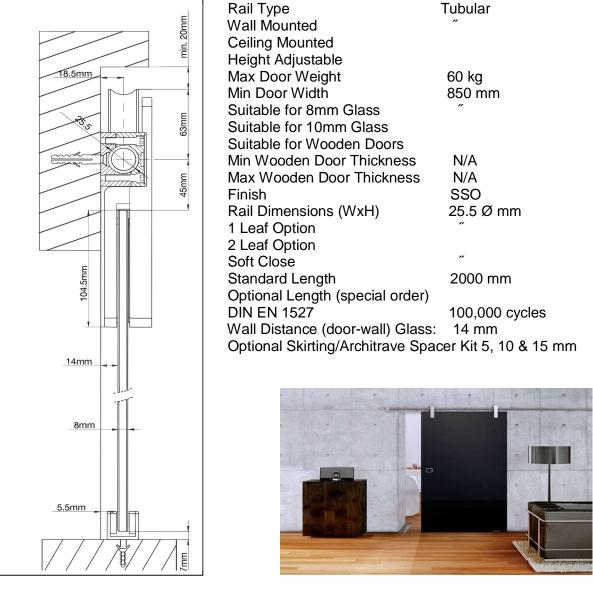

## **R8 Comfort Sliding Door System**

The R8 Comfort is an exposed aluminium sliding door system. Wall mounting attachment screws are hidden invisibly behind magnet held decorative covers. The doors are minimalistically held by rolling leaf holders. The sliding door is guided on the floor in a short, mounted floor guide that has a felt insert for reducing noise.

Tested in accordance with DIN EN 1527:1998

What makes this kit so great? No pre drilling of glass is required.. The glass is all held by clamps!!

Miles Architectural Ironmongery Ltd, Unit 4 Duckmoor Road Industrial Estate, Bristol, BS3 2BJTel: 0117 963 9630Fax: 0117 963 9939Email: sales@milesironmongery.co.ukWe reserve the right to change any of the specifications in this publication without notice.