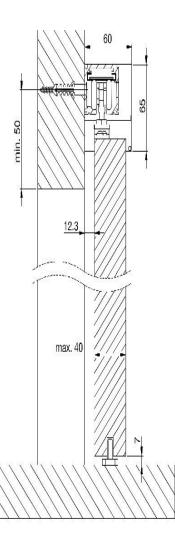

Tested in accordance with DIN EN 1527:2013

Rail Type Profile Wall Mounted Height Adjustable 60 kg Max Door Weight Min Door Width 850 mm Suitable for Wooden Doors Min Wooden Door Thickness 34mm Max Wooden Door Thickness 40mm SSO Finish Rail Dimensions (WxH) 60 x 65 mm 1 Leaf Option Soft Close Standard Length 2000mm Optional Length (special order) 2500mm **DIN EN 1527** 100,000 cycles Wall Distance (door-wall) Wood 5.5mm Optional Skirting/Architrave Spacer Kit 12.5mm