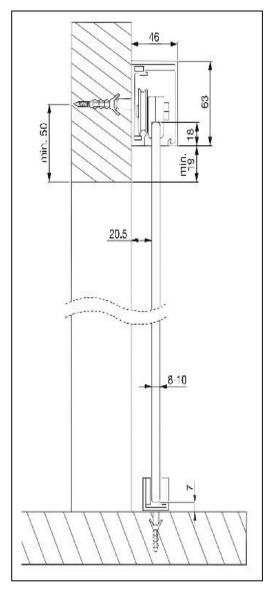

Tested in accordance with DIN EN 1527:2013

What makes this kit so great? No pre drilling of glass is required.. The glass is all held by clamps!!

Rail Type **Profile** Wall Mounted Height Adjustable Max Door Weight 60 kg Min Door Width 850 mm Suitable for 8mm Glass Suitable for 10mm Glass Suitable for Wooden Doors no Finish SSO Rail Dimensions (WxH) 46 x 63 mm 1 Leaf Option 2 Leaf Option Soft Close

Standard Length 2000 or 4000 mm
Optional Length (special order) 2500mm
DIN EN 1527 100,000 cycles
Wall Distance (door-wall) Glass: 20.5mm
Optional Skirting/Architrave Spacer Kit 12.5mm