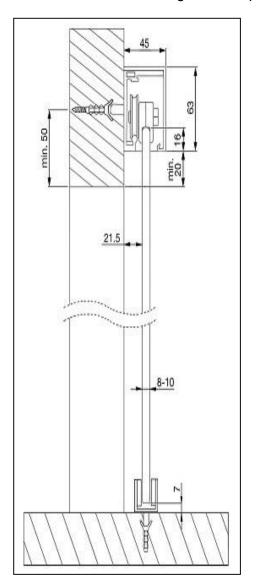

Standard Length

Optional Length (special order) **DIN EN 1527** 

Wall Distance (door-wall) Glass: 21.5mm

Wood 5.5mm

Optional Skirting/Architrave Spacer Kit 12.5mm

34mm

40mm

SSO

45 x 63 mm

2500mm

2000 or 4000 mm

100,000 cycles